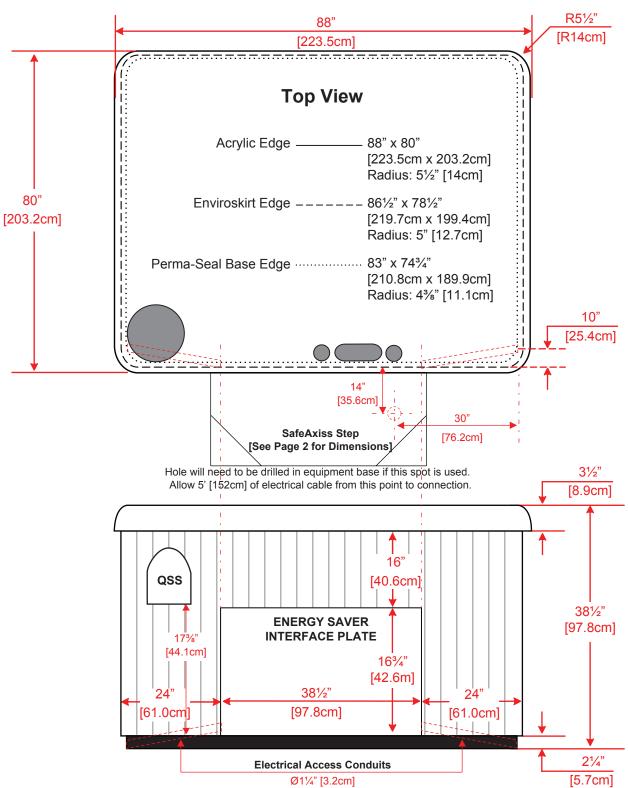

## **725 HYBRID**

<sup>\*</sup> All dimensions are approximate and vary from hot tub to hot tub. For custom applications, all dimensions should be verified with your local store.

Dimensions represented above apply to all hot tubs manufactured on or after November 1, 2013.

Should you have any questions, please contact the Beachcomber Technical Department.