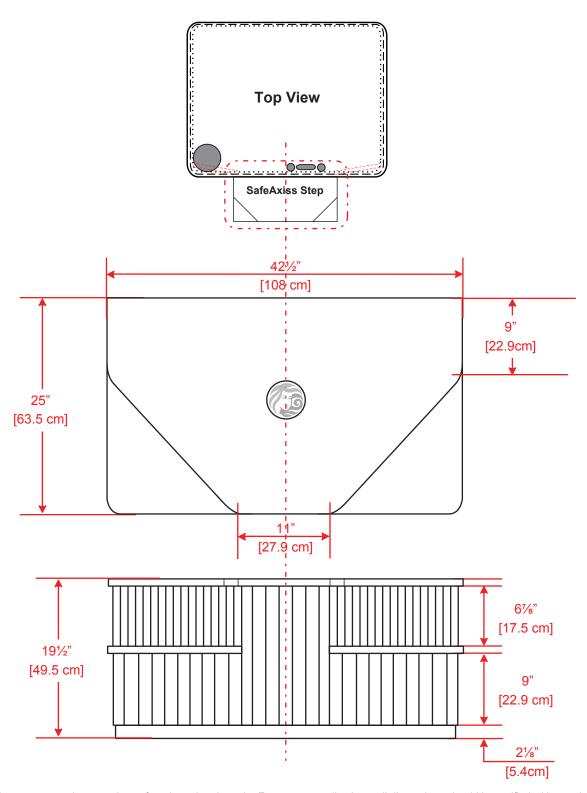

## **ALL HYBRID**

<sup>\*</sup> All dimensions are approximate and vary from hot tub to hot tub. For custom applications, all dimensions should be verified with your local store.

Dimensions represented above apply to all hot tubs manufactured on or after November 1, 2013.

Should you have any questions, please contact the Beachcomber Technical Department.