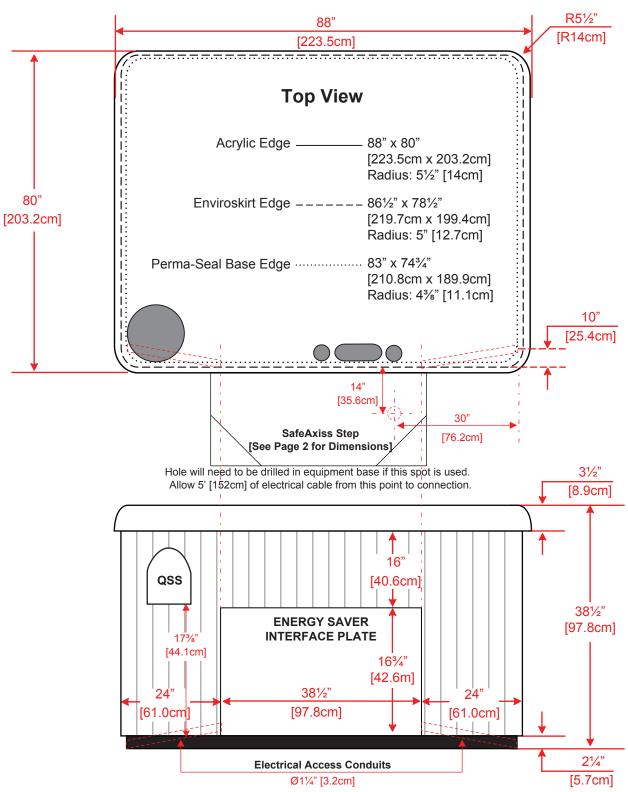

## 360 HYBRID

<sup>\*</sup> All dimensions are approximate and vary from hot tub to hot tub. For custom applications, all dimensions should be verified with your local store.

Dimensions represented above apply to all hot tubs manufactured on or after November 1, 2013.

Should you have any questions, please contact the Beachcomber Technical Department.