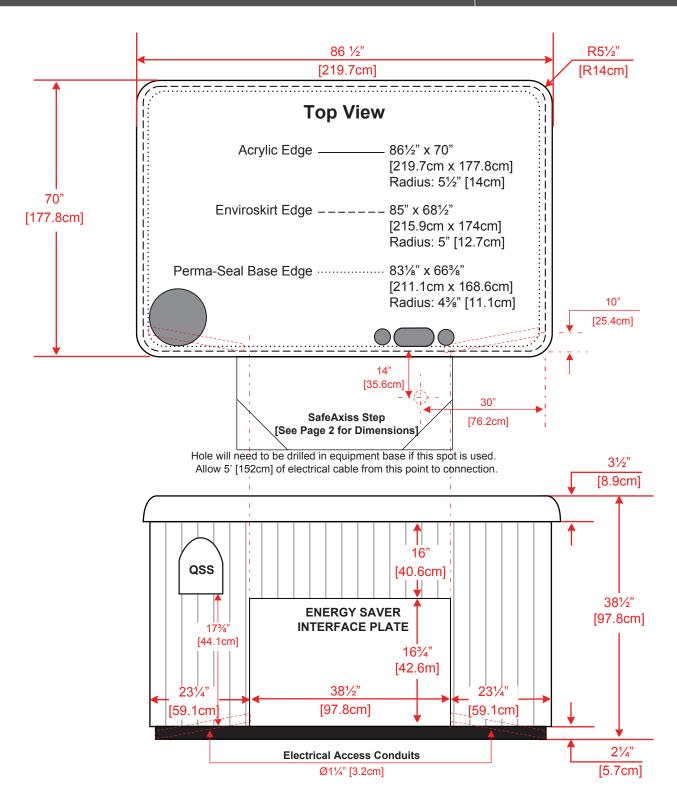

## **715 HYBRID**

<sup>\*</sup> All dimensions are approximate and vary from hot tub to hot tub. For custom applications, all dimensions should be verified with your local store.

Dimensions represented above apply to all hot tubs manufactured on or after November 1, 2013.

Should you have any questions, please contact the Beach comber Technical Department.