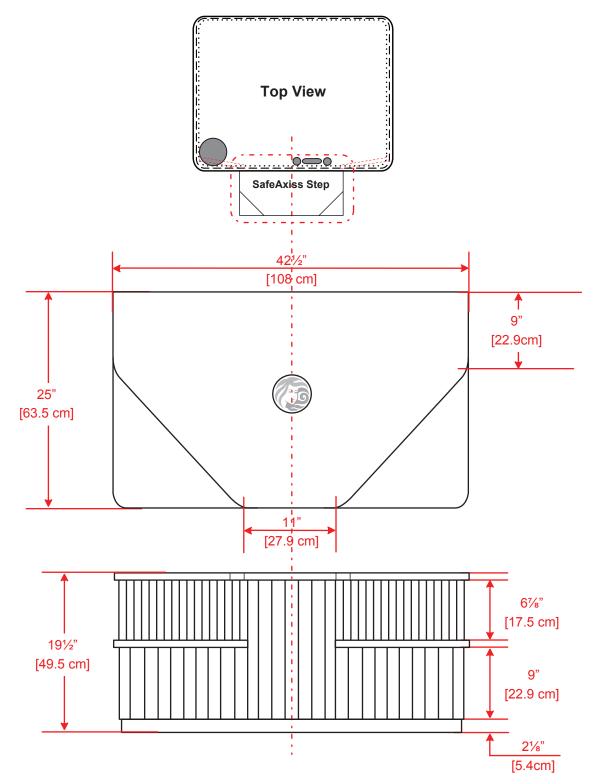

### SAFEAXISS STEP EXTERIOR DIMENSIONS

**ALL HYBRID** 

\* All dimensions are approximate and vary from hot tub to hot tub. For custom applications, all dimensions should be verified with your local store. Dimensions represented above apply to all hot tubs manufactured on or after November 1, 2013.