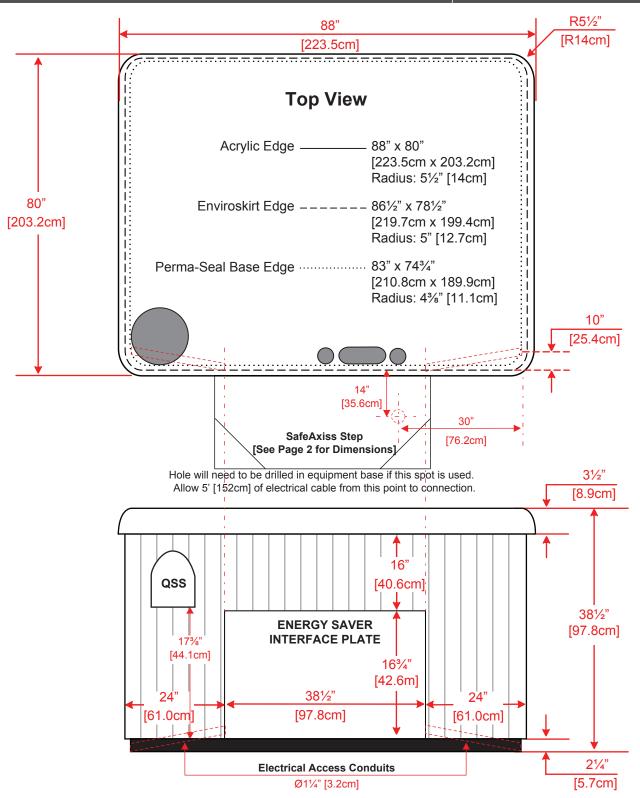

## **BEACHCOMBER HOT TUB EXTERIOR DIMENSIONS**

# 720 HYBRID

\* All dimensions are approximate and vary from hot tub to hot tub. For custom applications, all dimensions should be verified with your local store. Dimensions represented above apply to all hot tubs manufactured on or after November 1, 2013.