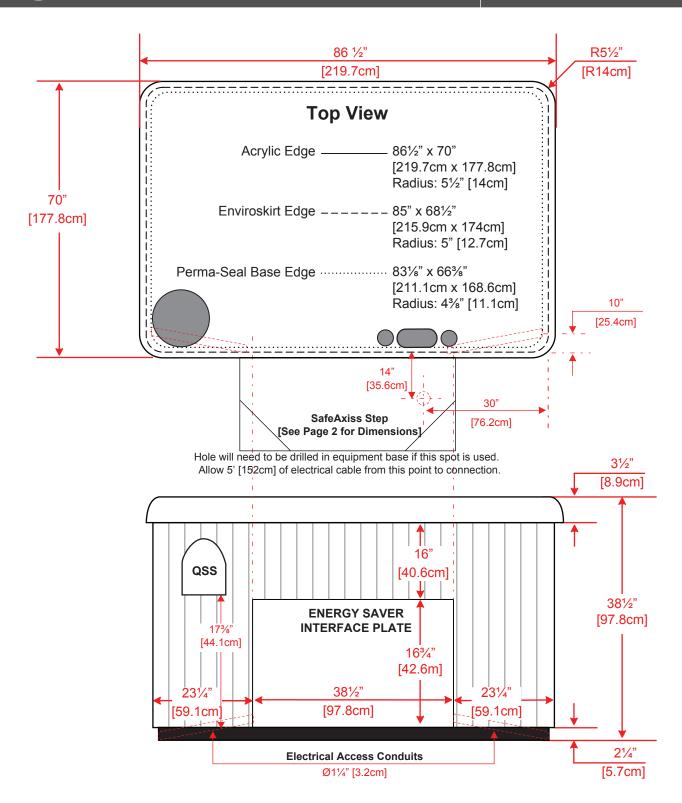

## **540 HYBRID**

<sup>\*</sup> All dimensions are approximate and vary from hot tub to hot tub. For custom applications, all dimensions should be verified with your local store.

Dimensions represented above apply to all hot tubs manufactured on or after November 1, 2013.

Should you have any questions, please contact the Beachcomber Technical Department.