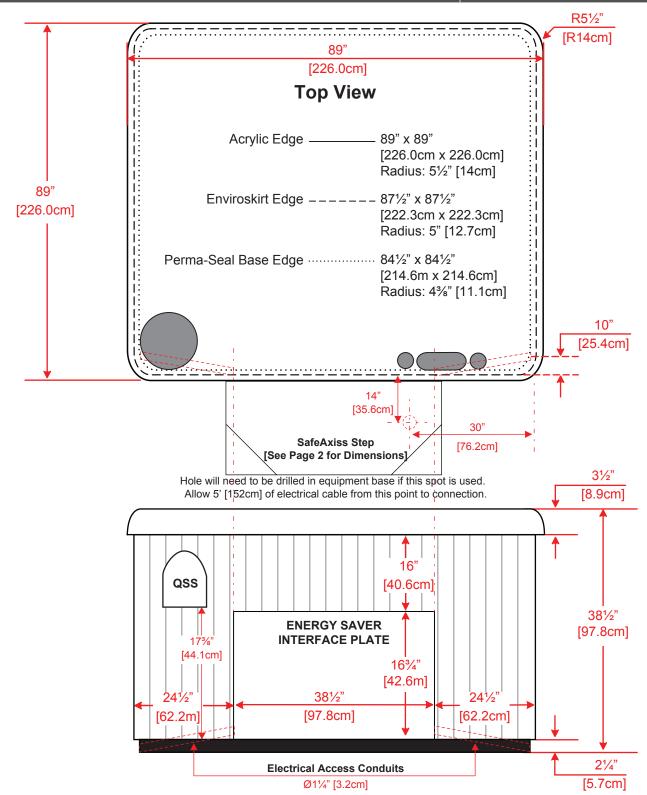

## 580 HYBRID

<sup>\*</sup> All dimensions are approximate and vary from hot tub to hot tub. For custom applications, all dimensions should be verified with your local store.

Dimensions represented above apply to all hot tubs manufactured on or after November 1, 2013.

Should you have any questions, please contact the Beachcomber Technical Department.