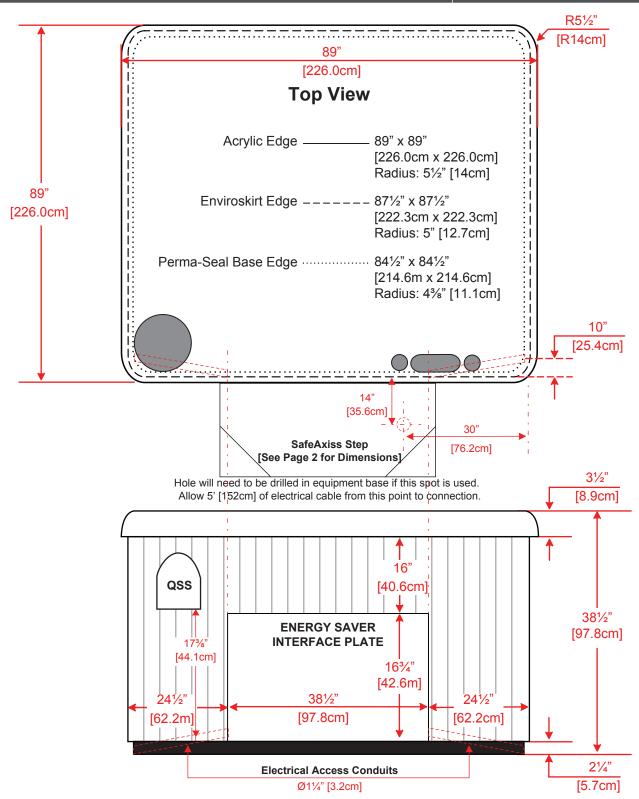

## 740 HYBRID

<sup>\*</sup> All dimensions are approximate and vary from hot tub to hot tub. For custom applications, all dimensions should be verified with your local store.

Dimensions represented above apply to all hot tubs manufactured on or after November 1, 2013.

Should you have any questions, please contact the Beachcomber Technical Department.