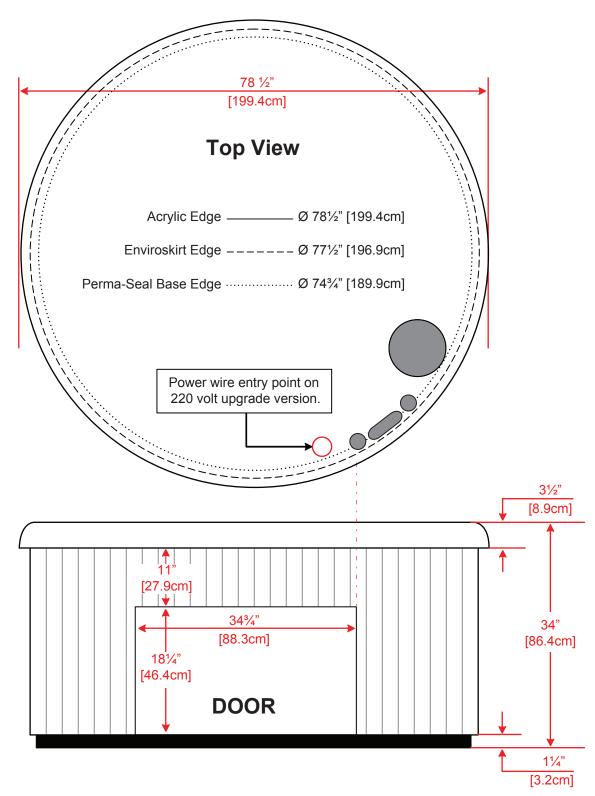

## **321 LEEP**

<sup>\*</sup> All dimensions are approximate and vary from hot tub to hot tub. For custom applications, all dimensions should be verified with your local store.

Dimensions represented above apply to all hot tubs manufactured on or after November 1, 2013.