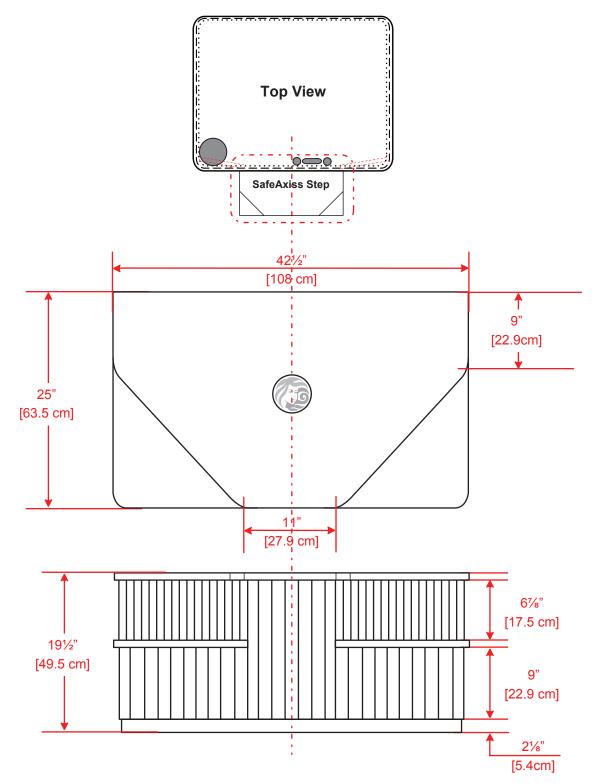

## SAFEAXISS STEP EXTERIOR DIMENSIONS

**ALL HYBRID** 

\* All dimensions are approximate and vary from hot tub to hot tub. For custom applications, all dimensions should be verified with your local store. Dimensions represented above apply to all hot tubs manufactured on or after November 1, 2013.