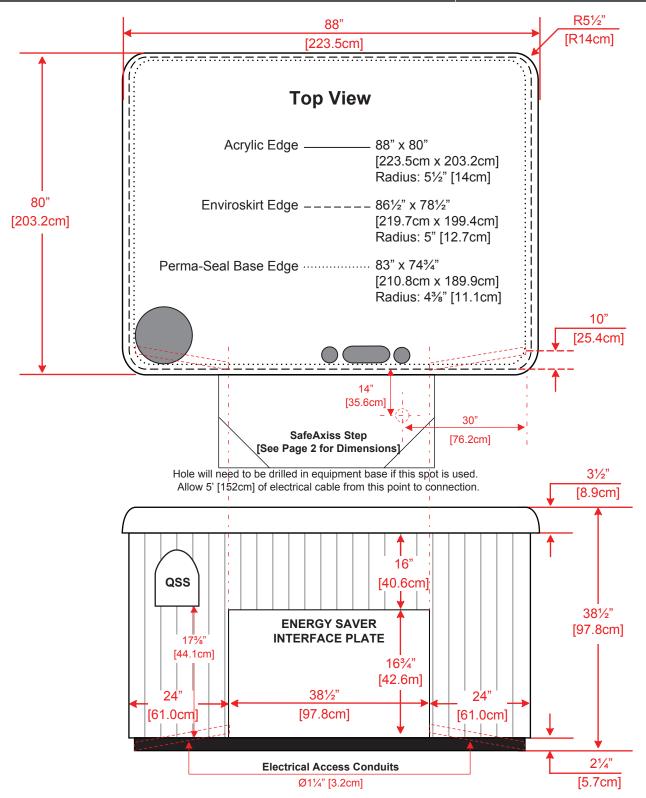

## **BEACHCOMBER HOT TUB EXTERIOR DIMENSIONS**

# **578 HYBRID**

\* All dimensions are approximate and vary from hot tub to hot tub. For custom applications, all dimensions should be verified with your local store. Dimensions represented above apply to all hot tubs manufactured on or after November 1, 2013.