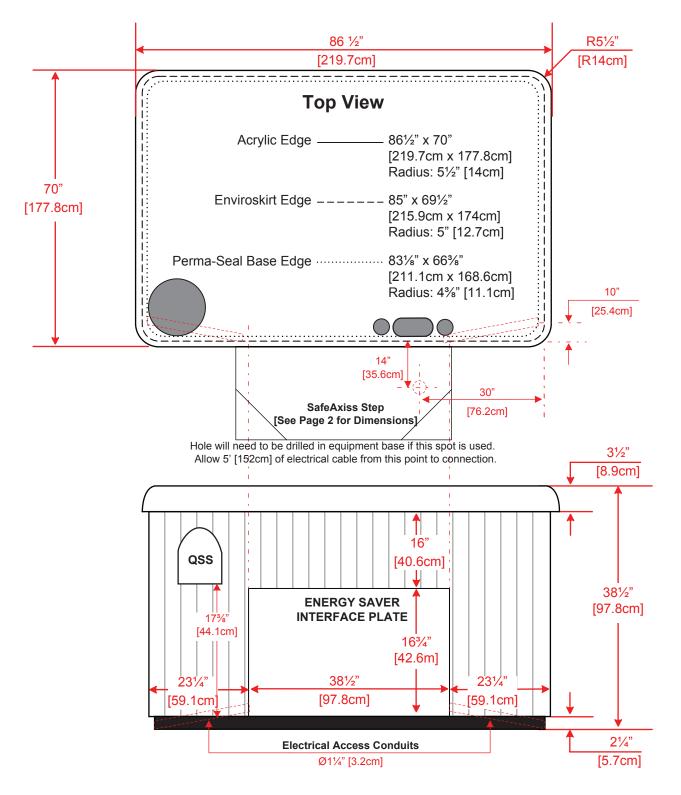

## **BEACHCOMBER HOT TUB EXTERIOR DIMENSIONS**

# 530 HYBRID

\* All dimensions are approximate and vary from hot tub to hot tub. For custom applications, all dimensions should be verified with your local store. Dimensions represented above apply to all hot tubs manufactured on or after November 1, 2013.