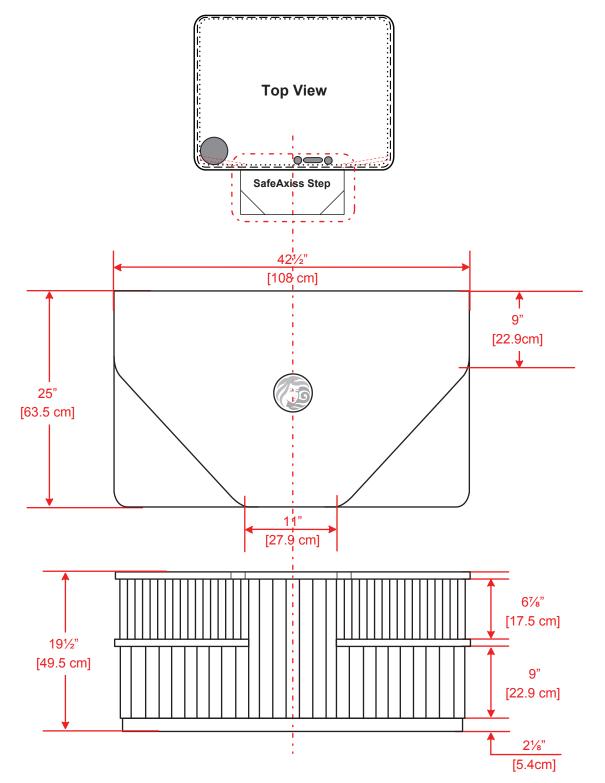

## SAFEAXISS STEP EXTERIOR DIMENSIONS

ALL HYBRID

\* All dimensions are approximate and vary from hot tub to hot tub. For custom applications, all dimensions should be verified with your local store. Dimensions represented above apply to all hot tubs manufactured on or after November 1, 2013.