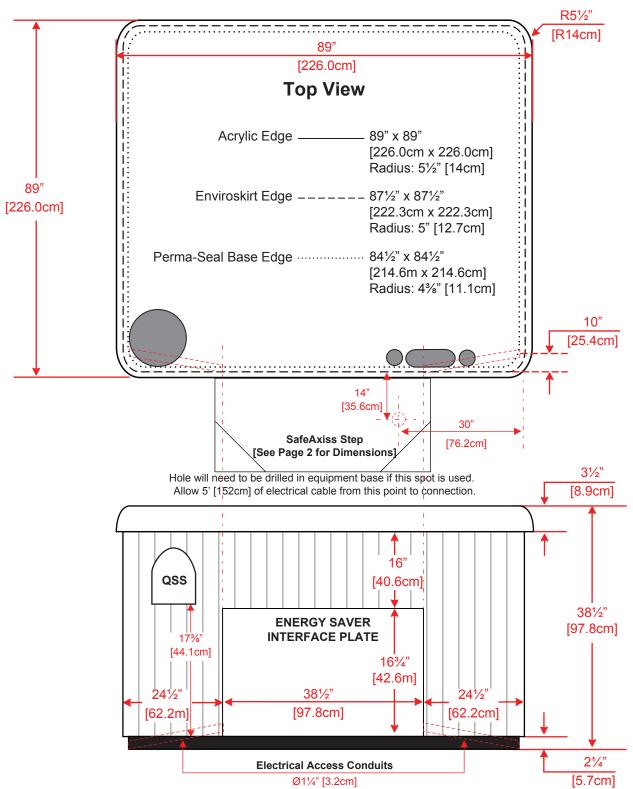

## 750 HYBRID

<sup>\*</sup> All dimensions are approximate and vary from hot tub to hot tub. For custom applications, all dimensions should be verified with your local store.

Dimensions represented above apply to all hot tubs manufactured on or after November 1, 2013.

Should you have any questions, please contact the Beachcomber Technical Department.